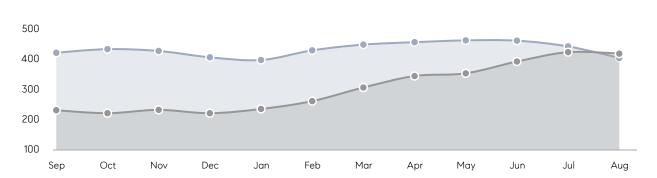

W LISTINGS  AVERAGE DOM  % OF ASKING PRICE  AVERAGE DOM  % OF ASKING PRICE  AVERAGE SOLD PRICE | AVERAGE DOM 74 % OF ASKING PRICE 95% AVERAGE SOLD PRICE \$542,198 # OF CONTRACTS 57 NEW LISTINGS 11 AVERAGE DOM 83 % OF ASKING PRICE 92% AVERAGE SOLD PRICE \$1,251,111 # OF CONTRACTS 4 NEW LISTINGS 0 AVERAGE DOM 73 % OF ASKING PRICE 95% AVERAGE SOLD PRICE \$434,059 # OF CONTRACTS 53 | AVERAGE DOM 74 82 % OF ASKING PRICE 95% 95%  AVERAGE SOLD PRICE \$542,198 \$431,614 # OF CONTRACTS 57 78  NEW LISTINGS 11 78  AVERAGE DOM 83 74 % OF ASKING PRICE 92% 98%  AVERAGE SOLD PRICE \$1,251,111 \$1,073,571  # OF CONTRACTS 4 5  NEW LISTINGS 0 16  AVERAGE DOM 73 83 % OF ASKING PRICE 95% 94%  AVERAGE SOLD PRICE \$434,059 \$355,449  # OF CONTRACTS 53 73 |

# Fort Lee

### AUGUST 2022

### Monthly Inventory





### Contracts By Price Range



### Listings By Price Range



# COMPASS



Compass makes no representations or warranties, express or implied, with respect to future market conditions or prices of residential product at the time the subject property or any competitive property is complete and ready for occupancy or with respect to any report, study, finding, recommendation or other information provided by Compass herein. Moreover, no warranty, express or implied, is made or should be assumed regarding the accuracy, adequacy, completeness, legality, reliability, merchantability or fitness for a particular purpose of any information, in part or whole, contained herein. All material is presented with the understanding that Compass shall not be deemed to provide legal, accounting or other p