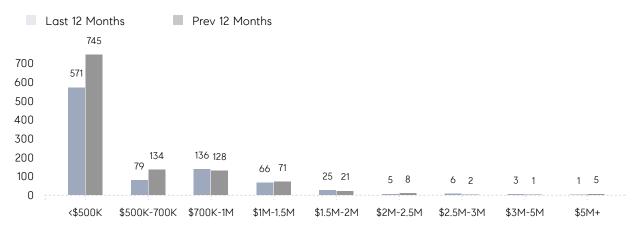

SKING PRICE  AVERAGE SOLD PRICE | AVERAGE DOM 74 % OF ASKING PRICE 95% AVERAGE SOLD PRICE \$542,198 # OF CONTRACTS 57 NEW LISTINGS 11 AVERAGE DOM 83 % OF ASKING PRICE 92% AVERAGE SOLD PRICE \$1,251,111 # OF CONTRACTS 4 NEW LISTINGS 0 AVERAGE DOM 73 % OF ASKING PRICE 95% AVERAGE SOLD PRICE \$434,059 # OF CONTRACTS 53 | AVERAGE DOM 74 82 % OF ASKING PRICE 95% 95%  AVERAGE SOLD PRICE \$542,198 \$431,614 # OF CONTRACTS 57 78  NEW LISTINGS 11 78  AVERAGE DOM 83 74 % OF ASKING PRICE 92% 98%  AVERAGE SOLD PRICE \$1,251,111 \$1,073,571  # OF CONTRACTS 4 5  NEW LISTINGS 0 16  AVERAGE DOM 73 83 % OF ASKING PRICE 95% 94%  AVERAGE SOLD PRICE \$434,059 \$355,449  # OF CONTRACTS 53 73 |

# Fort Lee

### AUGUST 2022

### Monthly Inventory





### Contracts By Price Range



### Listings By Price Range



# COMPASS



Compass makes no representations or warranties, express or implied, with respect to future market conditions or prices of residential product at the time the subject property or any competitive property is complete and ready for occupancy or with respect to any report, study, finding, recommendation or other information provided by Compass herein. Moreover, no warranty, express or implied, is made or should be assumed regarding the accuracy, adequacy, completeness, legality, reliability, merchantability or fitness for a particular purpose of any information, in part or whole, contained herein. All material is presented with the understanding that Compass shall not be deemed to provide legal, accounting or other professional services. This is not intended to solicit the purch