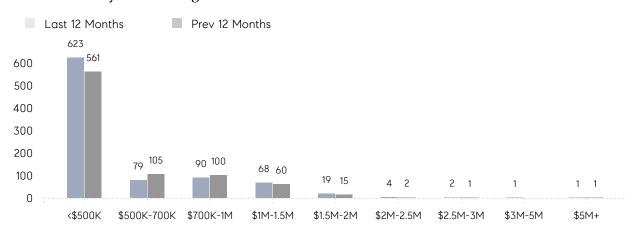

KING PRICE  AVERAGE DOM  % OF ASKING PRICE  AVERAGE SOLD PRICE | AVERAGE DOM 74 % OF ASKING PRICE 95% AVERAGE SOLD PRICE \$542,198 # OF CONTRACTS 57 NEW LISTINGS 11 AVERAGE DOM 83 % OF ASKING PRICE 92% AVERAGE SOLD PRICE \$1,251,111 # OF CONTRACTS 4 NEW LISTINGS 0 AVERAGE DOM 73 % OF ASKING PRICE 95% AVERAGE SOLD PRICE \$434,059 # OF CONTRACTS 53 | AVERAGE DOM 74 82 % OF ASKING PRICE 95% 95%  AVERAGE SOLD PRICE \$542,198 \$431,614 # OF CONTRACTS 57 78  NEW LISTINGS 11 78  AVERAGE DOM 83 74 % OF ASKING PRICE 92% 98%  AVERAGE SOLD PRICE \$1,251,111 \$1,073,571  # OF CONTRACTS 4 5  NEW LISTINGS 0 16  AVERAGE DOM 73 83 % OF ASKING PRICE 95% 94%  AVERAGE SOLD PRICE \$434,059 \$355,449  # OF CONTRACTS 53 73 |

# Fort Lee

### AUGUST 2022

### Monthly Inventory





### Contracts By Price Range



### Listings By Price Range



# COMPASS



Compass makes no representations or warranties, express or implied, with respect to future market conditions or prices of residential product at the time the subject property or any competitive property is complete and ready for occupancy or with respect to any report, study, finding, recommendation or other information provided by Compass herein. Moreover, no warranty, express or implied, is made or should be assumed regarding the accuracy, adequacy, completeness, legality, reliability, merchantability or fitness for a particular purpose of any information, in part or whole, contained herein. All material is presented with the understanding that Compass shall not be deemed to provide legal, accounting or other professional services. This is no